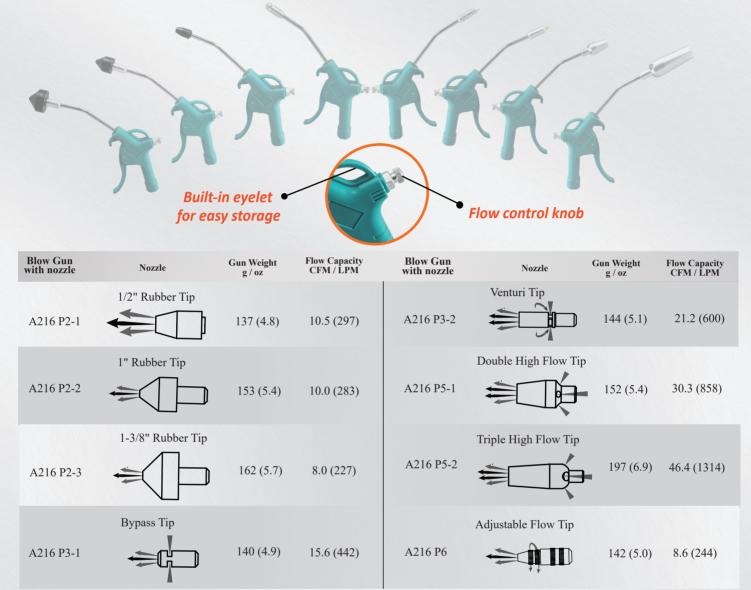

Flow Adjustable Blow Guns

- Composite, Light weight and High flow blow gun
- On body air volume control quick, easy flow adjustment
- Diverse nozzles to satisfy multiple jobs and stric clean requirement

• Working presure: 6.2 Bar ( 90 PSI) • Max. Pressure: 9.8 Bar (142 PSI) • Flow Capacity @ 90 PSI • Air inlet: 1/4"

When fore-end air flow is blocked, pressure released through side outlet; reducing pressure for user safety.