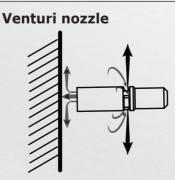

Air flow increases when passes through nozzle. Ambient air is drawn in side ports increases air velocity and volume for extra-high flow. Pressure released through side outlet for user protection when fore-end air flow blocked.