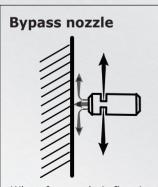

• Working presure: 6.2 Bar ( 90 PSI) • Max. Pressure: 9.8 Bar (142 PSI) • Flow Capacity @ 90 PSI • Air inlet: 1/4"

When fore-end air flow is blocked, pressure released through side outlet; reducing pressure for user safety.

Air flow increases when passes through nozzle. Ambient air is drawn in side ports increases air velocity and volume for extra-high flow. Pressure released through side outlet for user protection when fore-end air flow blocked.